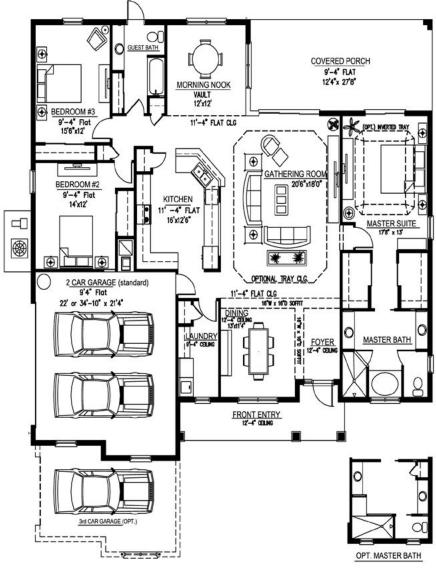

## THE ALEXANDRIA

| Living Area U/A               | 2,336 sq. ft.   |
|-------------------------------|-----------------|
| 2 Car Garage / (3rd Optional) | 541/844 sq. ft. |
| Entry                         | 139 sq. ft.     |
| Rear Covered Porch            | 332 sq. ft.     |
|                               |                 |

## www. Passage Island Homes. com

Elevation rendering and floor plan represent a Passage Island Construction model home. Model homes may include various upgraded elevations, finishes, and other features that do not come standard. Please consult with sales representatives for information on standard versus upgraded home features. Floor plans and elevations are artist's concepts and may vary in precise detail from the plans and specifications. We reserve the right to change prices, plans, features, dimensions and specifications without notice. Subject to errors, omissions, deletions and availability. CB-C057310