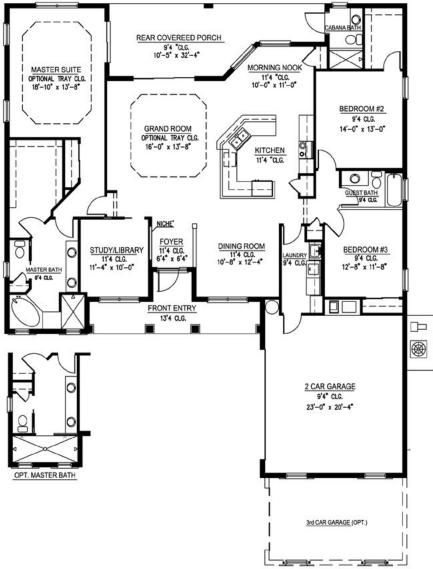

## THE CARLISLE

| Living Area U/A                | . 2,400 sq. ft. |
|--------------------------------|-----------------|
| 2 Car Garage / (3rd Optional)5 | 40/824 sq. ft.  |
| Entry                          | 145 sq. ft.     |
| Rear Covered Porch             | 278 sq. ft.     |
|                                |                 |

## www.PassageIslandHomes.com

Elevation rendering and floor plan represent a Passage Island Construction model home. Model homes may include various upgraded elevations, finishes, and other features that do not come standard. Please consult with sales representatives for information on standard versus upgraded home features. Floor plans and elevations are artist's concepts and may vary in precise detail from the plans and specifications. We reserve the right to change prices, plans, features, dimensions and specifications without notice. Subject to errors, omissions, deletions and availability. CB-C057310