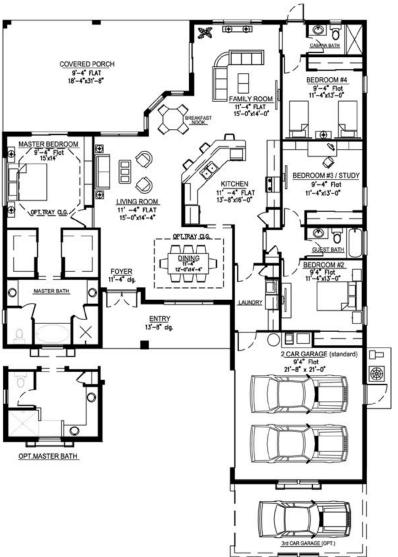

## THE CARMEL

| Living Area U/A                 | 2,476 sq. ft. |
|---------------------------------|---------------|
| 2 Car Garage / (3rd Optional)53 | 2/800 sq. ft. |
| Entry                           | 162 sq. ft.   |
| Rear Covered Porch              | 520 sq. ft.   |
|                                 |               |

TOTAL ......3,713/3,981 sq. ft.

## www.PassageIslandHomes.com

Elevation rendering and floor plan represent a Passage Island Construction model home. Model homes may include various upgraded elevations, finishes, and other features that do not come standard. Please consult with sales representatives for information on standard versus upgraded home features. Floor plans and elevations are artist's concepts and may vary in precise detail from the plans and specifications. We reserve the right to change prices, plans, features, dimensions and specifications without notice. Subject to errors, omissions, deletions and availability. CB-C057310