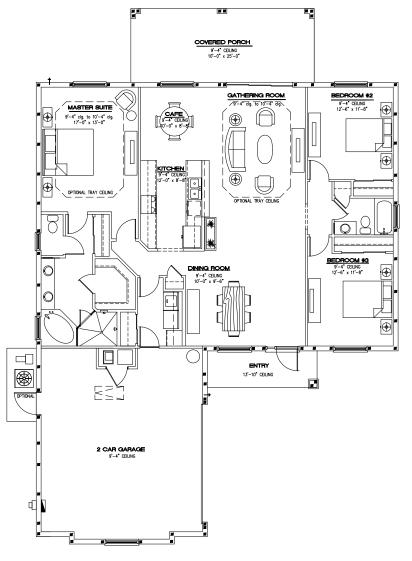

## THE CLEARWATER

| Living Area U/A    | 1,800 sq. ft. |
|--------------------|---------------|
| 2 Car Garage       | 618 sq. ft.   |
| Entry              | 75 sq. ft.    |
| Rear Covered Porch | 251 sq. ft.   |
|                    |               |
| TOTAL              | 2,744 sq. ft. |

## www.PassageIslandHomes.com

Elevation rendering and floor plan represent a Passage Island Construction model home. Model homes may include various upgraded elevations, finishes, and other features that do not come standard. Please consult with sales representatives for information on standard versus upgraded home features. Floor plans and elevations are artist's concepts and may vary in precise detail from the plans and specifications. We reserve the right to change prices, plans, features, dimensions and specifications without notice. Subject to errors, omissions, deletions and availability. CB-C057310