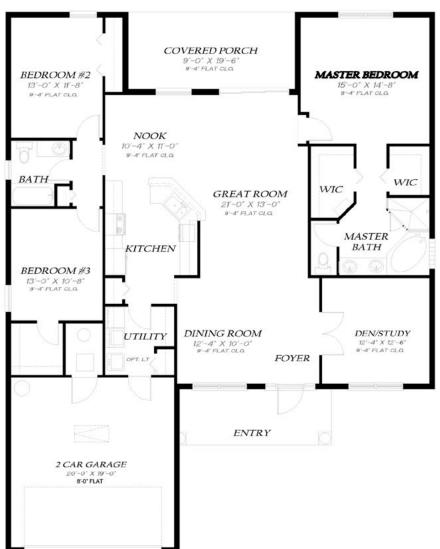

## THE DATE PALM

| Living Area U/A    | 1,932 sq. ft. |
|--------------------|---------------|
| 2 Car Garage       | 438 sq. ft.   |
| Entry              | 23 sq. ft.    |
| Rear Covered Porch | 102 sq. ft.   |
|                    |               |

TOTAL ...... 2,483 sq. ft.

## www. Passage Island Homes. com

Elevation rendering and floor plan represent a Passage Island Construction model home. Model homes may include various upgraded elevations, finishes, and other features that do not come standard. Please consult with sales representatives for information on standard versus upgraded home features. Floor plans and elevations are artist's concepts and may vary in precise detail from the plans and specifications. We reserve the right to change prices, plans, features, dimensions and specifications without notice. Subject to errors, omissions, deletions and availability. CB-C057310