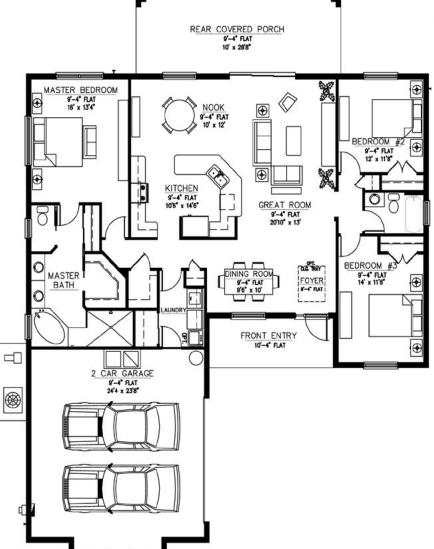

## THE EDGEWATER

| Living Area U/A    | 1,924 sq. ft. |
|--------------------|---------------|
| 2 Car Garage       | 650 sq. ft.   |
| Entry              | 118 sq. ft.   |
| Rear Covered Porch | 280 sq. ft.   |

TOTAL ...... 2,972 sq. ft.

## www.PassageIslandHomes.com

Elevation rendering and floor plan represent a Passage Island Construction model home. Model homes may include various upgraded elevations, finishes, and other features that do not come standard. Please consult with sales representatives for information on standard versus upgraded home features. Floor plans and elevations are artist's concepts and may vary in precise detail from the plans and specifications. We reserve the right to change prices, plans, features, dimensions and specifications without notice. Subject to errors, omissions, deletions and availability. CB-C057310