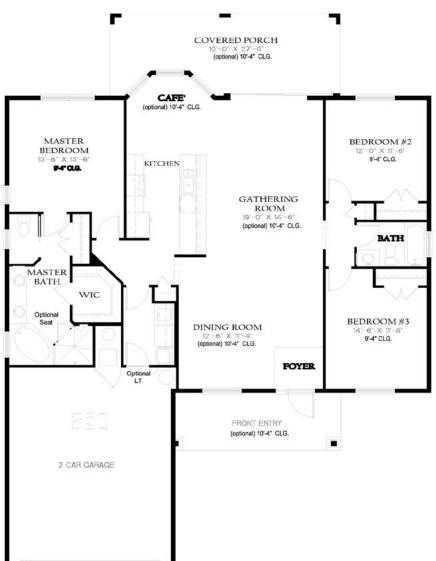

## THE FOXTAIL PALM

| Living Area U/A    | 1,762 sq. ft. |
|--------------------|---------------|
| 2 Car Garage       | 481 sq. ft.   |
| Entry              | 136 sq. ft.   |
| Rear Covered Porch | 246 sq. ft.   |

TOTAL ...... 2,625 sq. ft.

## www. Passage Island Homes. com

Elevation rendering and floor plan represent a Passage Island Construction model home. Model homes may include various upgraded elevations, finishes, and other features that do not come standard. Please consult with sales representatives for information on standard versus upgraded home features. Floor plans and elevations are artist's concepts and may vary in precise detail from the plans and specifications. We reserve the right to change prices, plans, features, dimensions and specifications without notice. Subject to errors, omissions, deletions and availability. CB-C057310