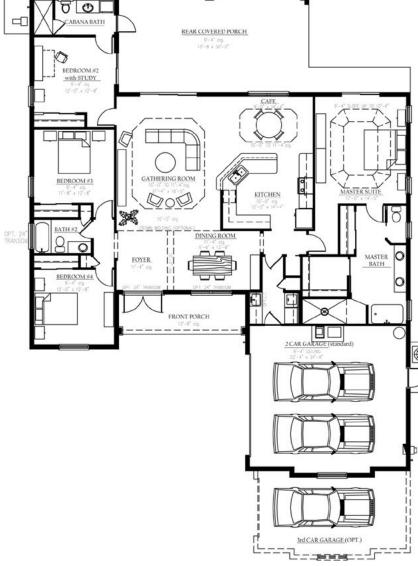

## THE MARQUIS

| Living Area U/A                 | 2388 sq. ft.   |
|---------------------------------|----------------|
| 2 Car Garage / (3rd Optional) 6 | 11/931 sq. ft. |
| Entry                           | 127 sq. ft.    |
| Rear Covered Porch              | 460 sq. ft.    |

www.PassageIslandHomes.com

Elevation rendering and floor plan represent a Passage Island Construction model home. Model homes may include various upgraded elevations, finishes, and other features that do not come standard. Please consult with sales representatives for information on standard versus upgraded home features. Floor plans and elevations are artist's concepts and may vary in precise detail from the plans and specifications. We reserve the right to change prices, plans, features, dimensions and specifications without notice. Subject to errors, omissions, deletions and availability. CB-C057310