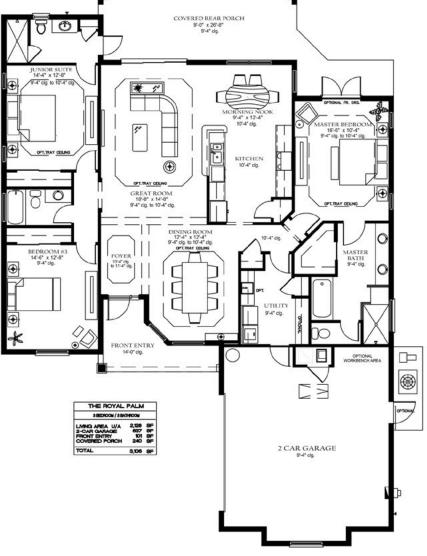

## THE ROYAL PALM

| Living Area U/A    | 2,128 sq. ft. |
|--------------------|---------------|
| 2 Car Garage       | 537 sq. ft.   |
| Entry              | 101 sq. ft.   |
| Rear Covered Porch | 240 sq. ft.   |
|                    |               |

## www.PassageIslandHomes.com

Elevation rendering and floor plan represent a Passage Island Construction model home. Model homes may include various upgraded elevations, finishes, and other features that do not come standard. Please consult with sales representatives for information on standard versus upgraded home features. Floor plans and elevations are artist's concepts and may vary in precise detail from the plans and specifications. We reserve the right to change prices, plans, features, dimensions and specifications without notice. Subject to errors, omissions, deletions and availability. CB-C057310