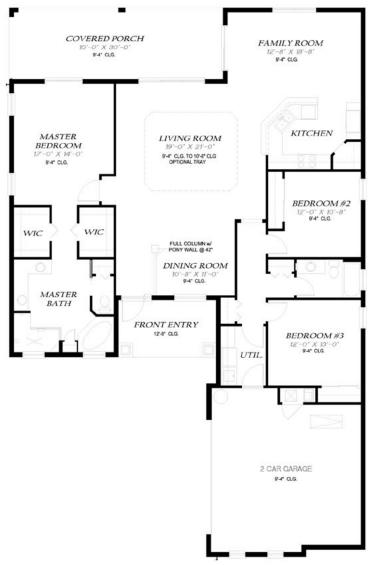

## THE SAGO PALM

| Living Area U/A    | 2,147 sq. ft. |
|--------------------|---------------|
| 2 Car Garage       | 504 sq. ft.   |
| Entry              | 128 sq. ft.   |
| Rear Covered Porch | 300 sq. ft.   |
|                    |               |
| TOTAL              | 3,079 sq. ft. |

## www. Passage Island Homes. com

Elevation rendering and floor plan represent a Passage Island Construction model home. Model homes may include various upgraded elevations, finishes, and other features that do not come standard. Please consult with sales representatives for information on standard versus upgraded home features. Floor plans and elevations are artist's concepts and may vary in precise detail from the plans and specifications. We reserve the right to change prices, plans, features, dimensions and specifications without notice. Subject to errors, omissions, deletions and availability. CB-C057310