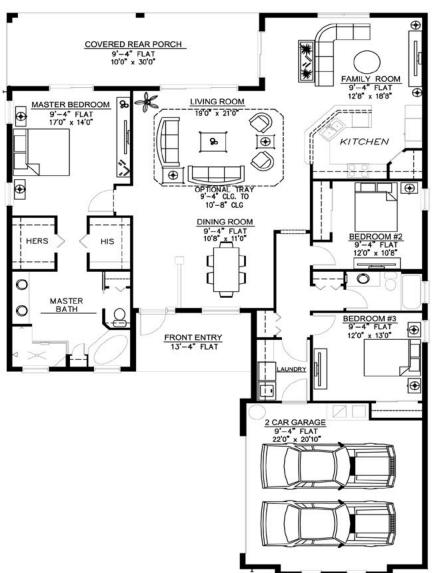

## THE STILLWATER

| Living Area U/A    | 2,147 sq. ft. |
|--------------------|---------------|
| 2 Car Garage       | 504 sq. ft.   |
| Entry              | 128 sq. ft.   |
| Rear Covered Porch | 300 sq. ft.   |
|                    |               |
| TOTAL              | 3,079 sq. ft. |

## www. Passage Island Homes. com

Elevation rendering and floor plan represent a Passage Island Construction model home. Model homes may include various upgraded elevations, finishes, and other features that do not come standard. Please consult with sales representatives for information on standard versus upgraded home features. Floor plans and elevations are artist's concepts and may vary in precise detail from the plans and specifications. We reserve the right to change prices, plans, features, dimensions and specifications without notice. Subject to errors, omissions, deletions and availability. CB-C057310