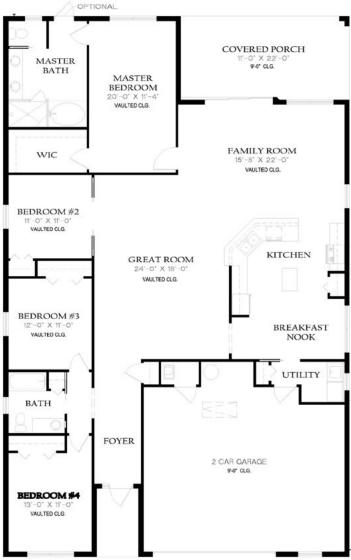

## THE MAGESTRY PALM

| Living Area U/A    | 2,344 sq. ft. |
|--------------------|---------------|
| 2 Car Garage       | 642 sq. ft.   |
| Entry              | 47 sq. ft.    |
| Rear Covered Porch | 244 sq. ft.   |

## www.PassageIslandHomes.com

Elevation rendering and floor plan represent a Passage Island Construction model home. Model homes may include various upgraded elevations, finishes, and other features that do not come standard. Please consult with sales representatives for information on standard versus upgraded home features. Floor plans and elevations are artist's concepts and may vary in precise detail from the plans and specifications. We reserve the right to change prices, plans, features, dimensions and specifications without notice. Subject to errors, omissions, deletions and availability. CB-C057310