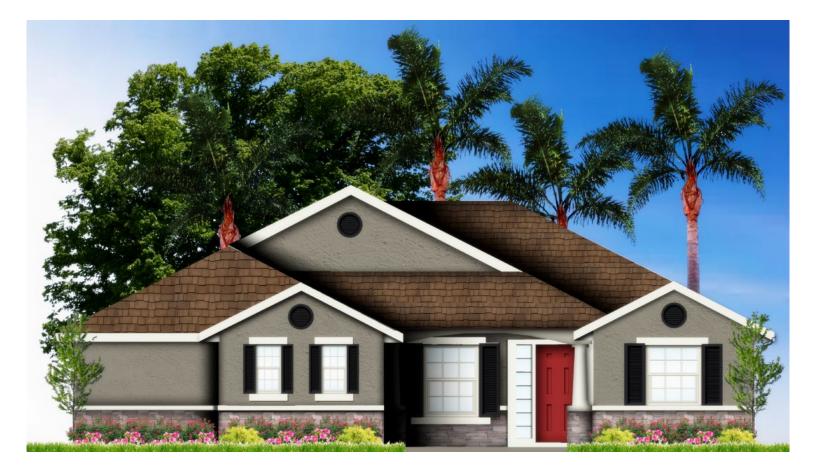

## THE QUEEN PALM

| Living Area U/A    | 1,924 sq. ft. |
|--------------------|---------------|
| 2 Car Garage       | 650 sq. ft.   |
| Entry              | 118 sq. ft.   |
| Rear Covered Porch | 280 sq. ft.   |
|                    |               |

TOTAL ...... 2,972 sq. ft.

## www.PassageIslandHomes.com

Elevation rendering and floor plan represent a Passage Island Construction model home. Model homes may include various upgraded elevations, finishes, and other features that do not come standard. Please consult with sales representatives for information on standard versus upgraded home features. Floor plans and elevations are artist's concepts and may vary in precise detail from the plans and specifications. We reserve the right to change prices, plans, features, dimensions and specifications without notice. Subject to errors, omissions, deletions and availability. CB-C057310