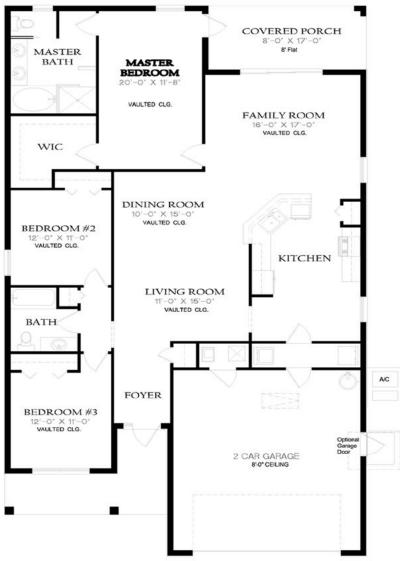

## THE SILVER PALM

| Living Area U/A    | 1,876 sq. ft. |
|--------------------|---------------|
| 2 Car Garage       | 510 sq. ft.   |
| Entry              | 123 sq. ft.   |
| Rear Covered Porch | 138 sq. ft.   |
|                    |               |

TOTAL ...... 2,647 sq. ft.

## www. Passage Island Homes. com

Elevation rendering and floor plan represent a Passage Island Construction model home. Model homes may include various upgraded elevations, finishes, and other features that do not come standard. Please consult with sales representatives for information on standard versus upgraded home features. Floor plans and elevations are artist's concepts and may vary in precise detail from the plans and specifications. We reserve the right to change prices, plans, features, dimensions and specifications without notice. Subject to errors, omissions, deletions and availability. CB-C057310